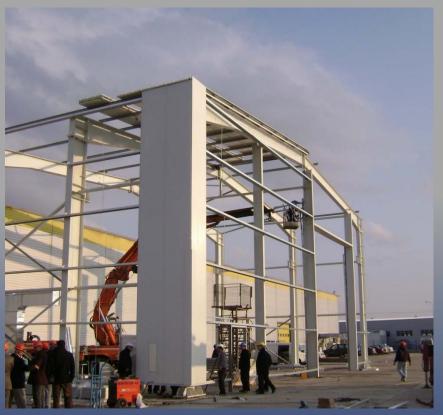

#### **Current Fields of Activity:**

- Industrial facilities, factory buildings, car parks, aircraft shelters, multi-purpose warehouses and hangars,
- Multi-storey steel buildings,
- Architectural steel structure applications,
- Fuel storage tanks with fixed or floating ceilings of various capacities (1 m3 to 100,000 m3) conforming API 650 and BS 2654 standards,
- Chemical treatment and process tanks,
- Over-head cranes, harbor cranes, portal cranes and conveyor systems,
- Steel bridges,
- Large size sliding and hinged door systems, blast doors (factories, military aircraft shelters, etc.)
- Stadium roofs, theme-park roofs, sports arenas and similar structures.