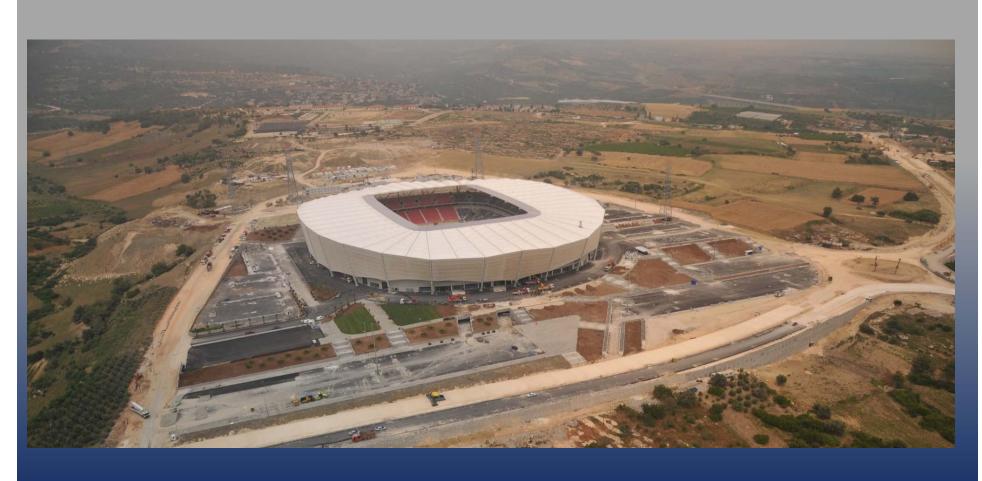

#### **ASHGABAT OLYMPIC STADIUM 45.000 SEATS**

**ASHGABAT / TURKMENISTAN** 

Customer: Polimeks Construction Turkey

Remarks:

Fabrication and erection of the steel roof and facade of the 45.000 seat Olympic stadium in Ashgabat (11.000 tons) Date of completion: 2016

#### **ASHGABAT OLYMPIC STADIUM 45.000 SEATS**

#### **ASHGABAT / TURKMENISTAN**

Customer: Polimeks Construction
Turkey

Remarks:

Fabrication and erection of the steel roof and facade of the 45.000 seat Olympic stadium in Ashgabat (11.000 tons)

Date of completion: 2016

# ASHGABAT OLYMPIC STADIUM 45.000 SEATS ASHGABAT / TURKMENISTAN

#### **ASHGABAT OLYMPIC STADIUM 45.000 SEATS**

**ASHGABAT / TURKMENISTAN** 