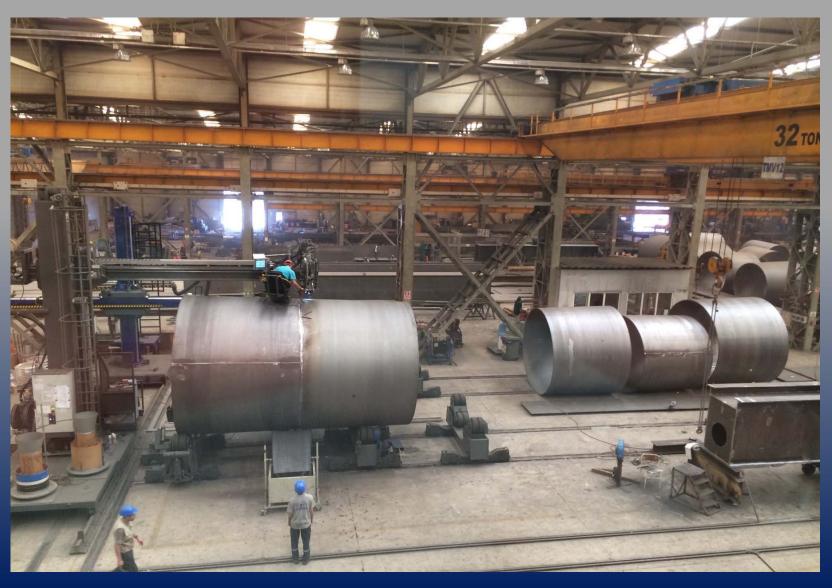

ßschrick Insendicinal mbH Neddraseung SLV Beits-Brancheburg Luvenburger Str. 21 + 13953 Sects + Tyr. +48 30 40001-2 + Fas; +48 30 40001-11 Steinet year Str. 58 ds. 4 E-Mail: mail@ark 8t ds.



### **ORGANIZATION CHART**



### **GENERAL VIEW**



Total facility area

Closed area (factory and offices)

Open manufacturing / storage area

: 100,000 sqm

: 40,000 sqm

: 60,000 sqm

**RAW MATERIAL STOCKYARD** 



### **FINAL PACKING & LOADING AREA**



### **CUTTING HALL**



### MANUFACTURING HALL



### MANUFACTURING HALL



### MANUFACTURING HALL



**PREASSEMBLY HALL** 



### **PAINTING HALL**



### **SHOT BLASTING & PAINTING CABINS**



#### SHOTBLASTING-PAINTING-DRYING LINE



### **ROLLING MACHINE**



### **CNC FLAME CUTTING MACHINE**



### **COLUMN & BOOM WELDING AND MANIPULATOR**





SELECTED
REFERENCES
(STADIUMS)

# BAKU 25.000 SEAT STADIUM ROOF AND FACADE STEEL CONSTRUCTION & CLADDING



Customer: ALPINE bau Germany

Remarks:

Design, fabrication and erection of roof steel structure of Crystall Hall Sport center complex (6.000 tons)

Date of completion: 2012

# BAKU 25.000 SEAT STADIUM ROOF AND FACADE STEEL CONSTRUCTION & CLADDING



# BAKU 25.000 SEAT STADIUM ROOF AND FACADE STEEL CONSTRUCTION & CLADDING



### OLYMPIC 68.000 SEAT STADIUM ETFE ROOF AND FACADE STEEL STRUCTURE BAKU / AZERBAIJAN



Customer: VECTOR FOILTEC Germany

Remarks:

Fabrication of Roof and facade frames for ETFE cladding Steel structure of the Olympic stadium. (1.300 tons)

Date of completion: 2014

### OLYMPIC 68.000 SEAT STADIUM ETFE ROOF AND FACADE STEEL STRUCTURE BAKU / AZERBAIJAN



#