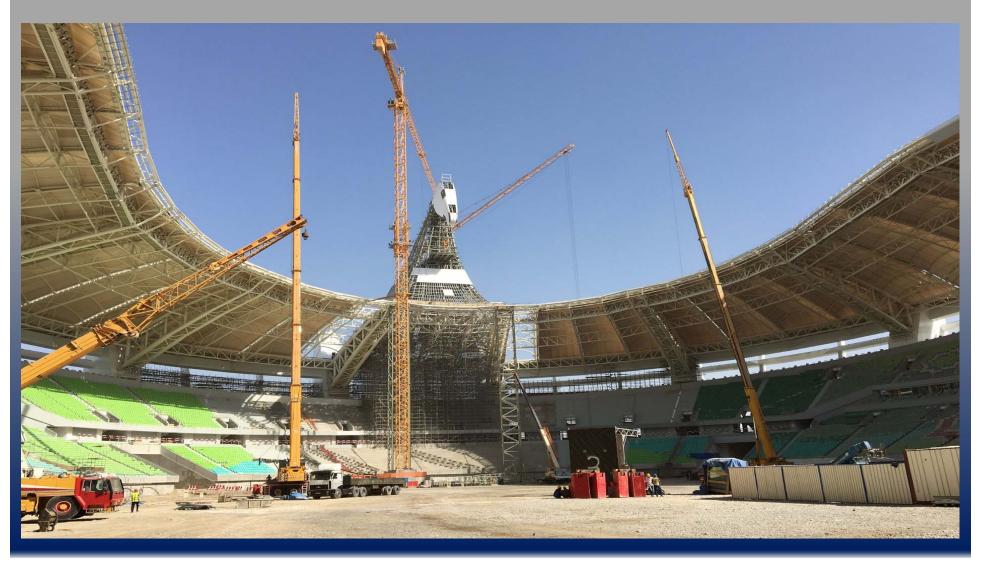

#### **ASHGABAT OLYMPIC STADIUM 45.000 SEATS**

**ASHGABAT / TURKMENISTAN** 

Customer: Polimeks Construction Turkey

Remarks:

Fabrication and erection of the steel roof and facade of the 45.000 seat Olympic stadium in Ashgabat (11.000 tons) Date of completion: 2016

#### **ASHGABAT / TURKMENISTAN**

Customer: Polimeks Construction
Turkey

Remarks:

Fabrication and erection of the steel roof and facade of the 45.000 seat Olympic stadium in Ashgabat (11.000 tons)

Date of completion: 2016