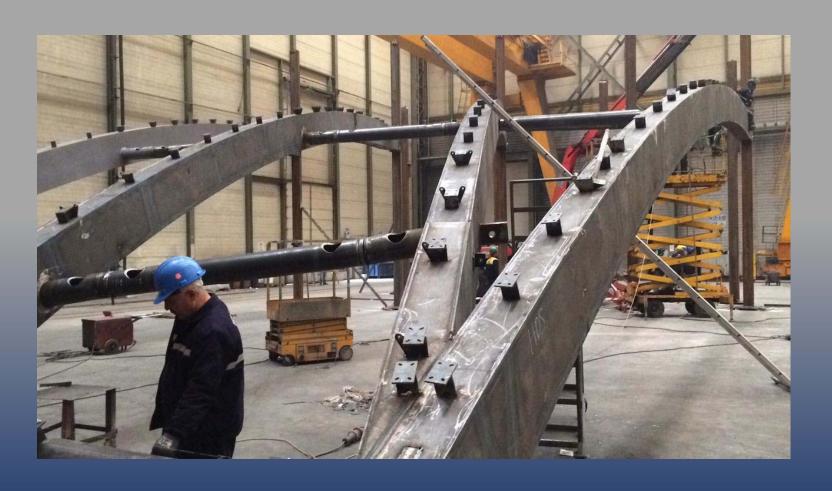

#### LATTICE TOWERS FOR TRABZON ROPEWAY PROJECT

Customer: Leitner Italy

Remarks:

Fabrication and erection of structural steel ropeway towers in Trabzon -

Turkey. (600 tons)

# TEMSAN SELECTED REFERENCES LATTICE TOWERS FOR TRABZON ROPEWAY PROJECT TRABZON-TURKEY

GÖBEKLİTEPE CANOPIES -URFA/TURKEY

Customer: Trans-t Construction
Turkey

Remarks:

Detailed design, fabrication and erection of roof structural steel in Şanlıurfa- Turkey. (500 tons)