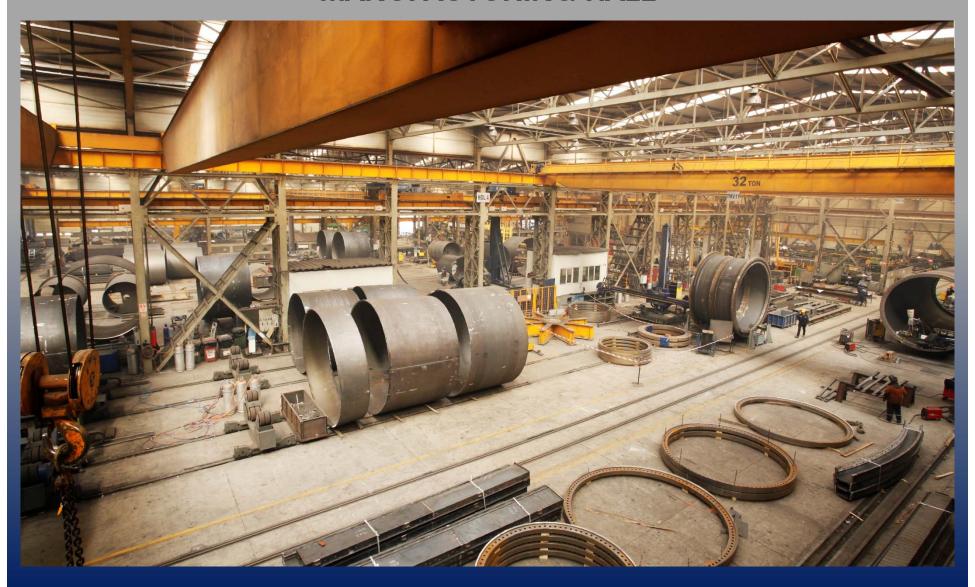

### **GENERAL VIEW**

Total facility area

Closed area (factory and offices)

Open manufacturing / storage area

: 100,000 sqm

: 40,000 sqm

: 60,000 sqm

**RAW MATERIAL STOCKYARD** 