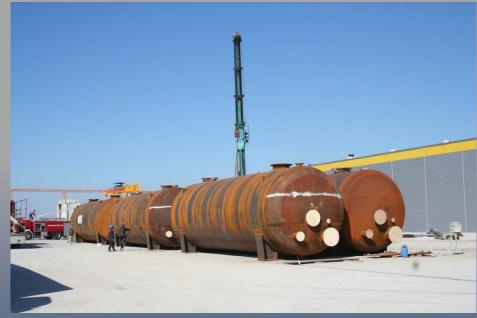

# DUAL MEDIA FILTER TANKS Reverse Osmosis Plant Barka- OMAN

**Customer: DEGREMONT SA France** 

#### Remarks:

Fabrication of 39 units dual media filter tanks with the dimensions of 4.0mx4.0mx14.5m and with the weight of 51 tons each. For reverse osmosis plant project in Barka, 2500 tons.

**Date of Completion : 2008** 