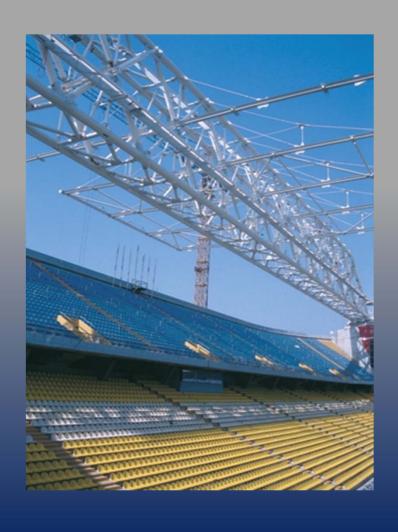

### FENERBAHÇE ŞÜKRÜ SARAÇOĞLU 50.500 SEAT STADIUM

Customer: Fenerbahçe Sports Club Turkey

Remarks:

Design, fabrication and erection of roof structure 1700 tons.

**Date of Completion : 2006** 

### FENERBAHÇE ŞÜKRÜ SARAÇOĞLU 50.500 SEAT STADIUM