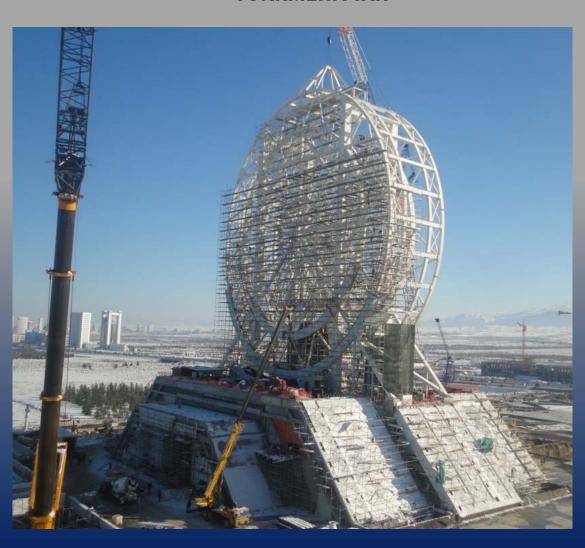

#### **TURKMENISTAN**

Customer: POLİMEKS

Turkey

Remarks:

Design, fabrication and

erection of 65 m diameter, 115 m height ferris wheel- 2000 tons.