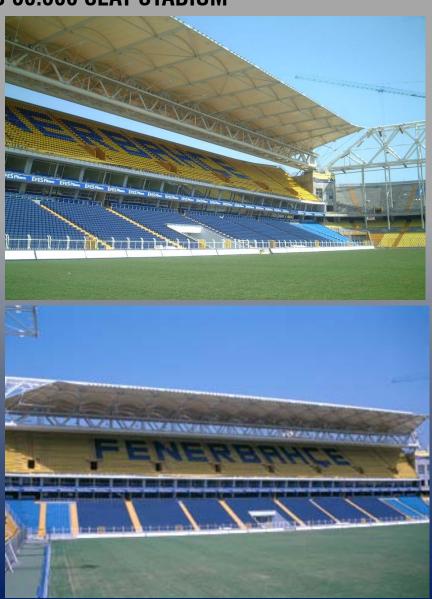

### FENERBAHÇE ŞÜKRÜ SARAÇOĞLU 50.500 SEAT STADIUM

Customer: Fenerbahçe Sports Club Turkey

Remarks:

Design, fabrication and erection of roof structure 1700 tons.

**Date of Completion : 2006** 

### FENERBAHÇE ŞÜKRÜ SARAÇOĞLU 50.500 SEAT STADIUM