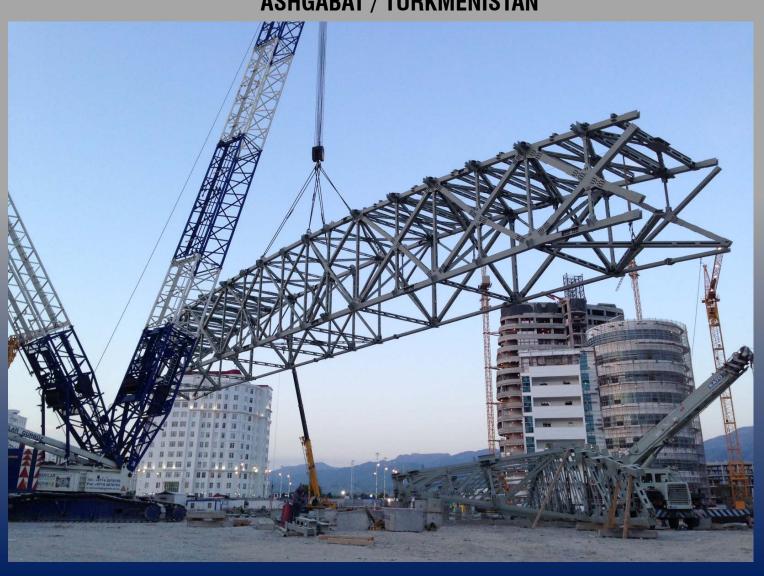

#### **ASHGABAT OLYMPIC STADIUM 45.000 SEATS**

**ASHGABAT / TURKMENISTAN** 

Customer: Polimeks Construction Turkey

Remarks:

Fabrication and erection of the steel roof and facade of the 45.000 seat Olympic stadium in Ashgabat (11.000 tons) Date of completion: 2016

#### **ASHGABAT OLYMPIC STADIUM 45.000 SEATS**

#### **ASHGABAT / TURKMENISTAN**

Customer: Polimeks Construction
Turkey

Remarks:

Fabrication and erection of the steel roof and facade of the 45.000 seat Olympic stadium in Ashgabat (11.000 tons)

Date of completion: 2016

# ASHGABAT OLYMPIC STADIUM 45.000 SEATS ASHGABAT / TURKMENISTAN

#### **ASHGABAT OLYMPIC STADIUM 45.000 SEATS**

**ASHGABAT / TURKMENISTAN** 