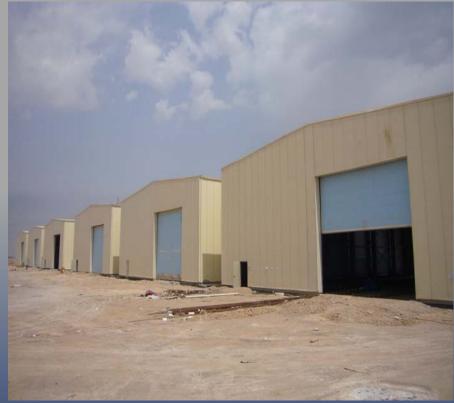

# STORAGE WAREHOUSES IRAQ

Customer: General Electric
USA

#### Remarks:

Design and supply of 42 nos of warehouses (each 1000m2) including steel structure, cladding, 20 ton overhead crane, sectional doors (8m \* 8m), complete with electrical system and mechanical system (ventilation by blowers to maintain positive pressure inside the building), 5000 tons.