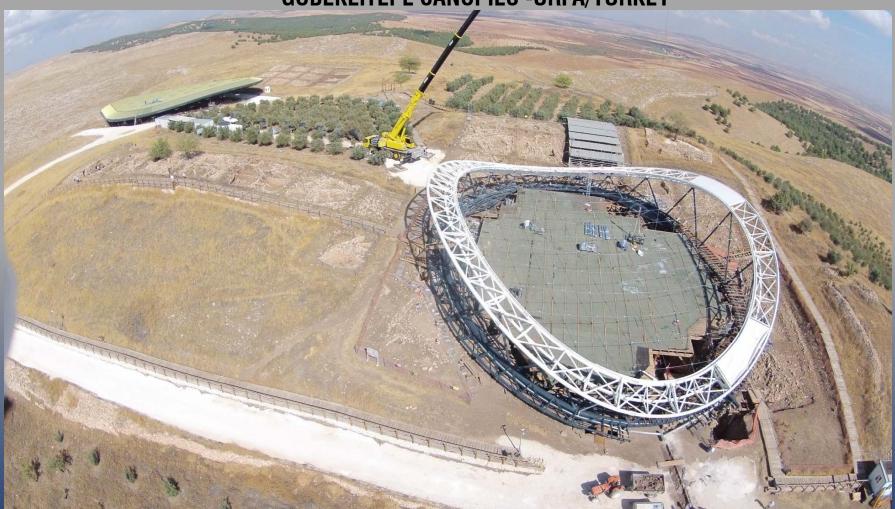

# TEMSAN SELECTED REFERENCES LATTICE TOWERS FOR TRABZON ROPEWAY PROJECT TRABZON-TURKEY

GÖBEKLİTEPE CANOPIES -URFA/TURKEY

Customer: Trans-t Construction
Turkey

Remarks:

Detailed design, fabrication and erection of roof structural steel in Şanlıurfa- Turkey. (500 tons)

### GÖBEKLİTEPE CANOPIES -URFA/TURKEY

GÖBEKLİTEPE CANOPIES -URFA/TURKEY