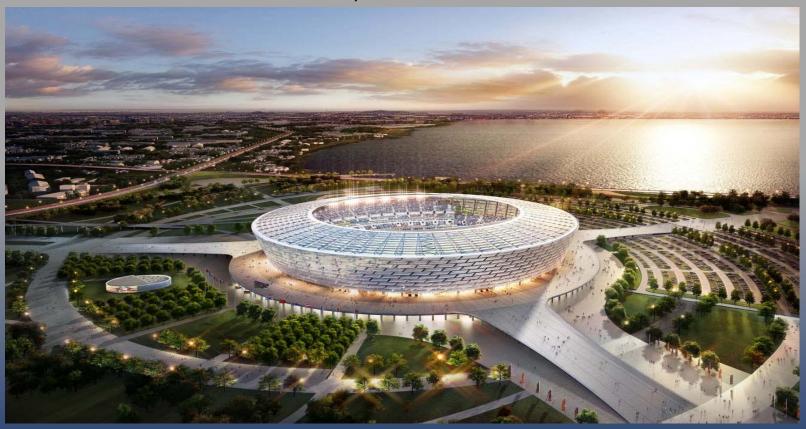

### OLYMPIC 68.000 SEAT STADIUM ETFE ROOF AND FACADE STEEL STRUCTURE BAKU / AZERBAIJAN

Customer: VECTOR FOILTEC Germany

Remarks:

Fabrication of Roof and facade frames for ETFE cladding Steel structure of the Olympic stadium. (1.300 tons)

Date of completion: 2014