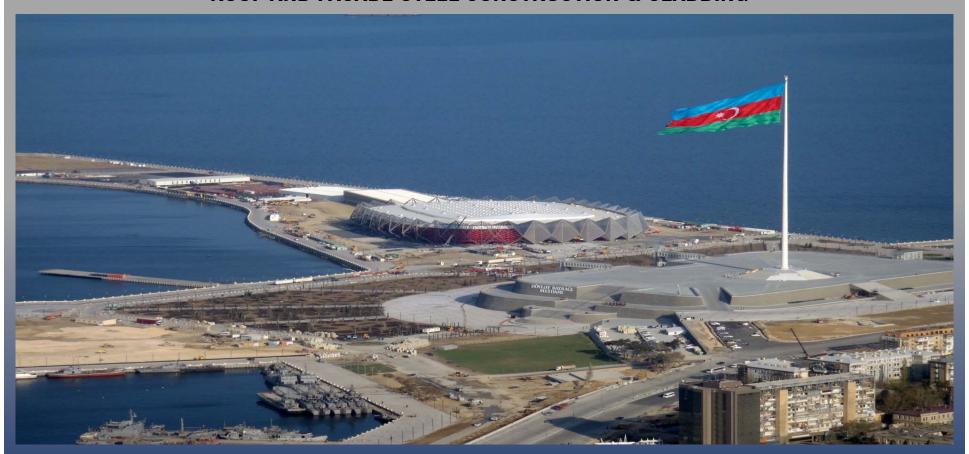

# BAKU 25.000 SEAT STADIUM ROOF AND FACADE STEEL CONSTRUCTION & CLADDING

Customer: ALPINE bau Germany

Remarks:

Design, fabrication and erection of roof steel structure of Crystall Hall Sport center complex (6.000 tons)

Date of completion: 2012