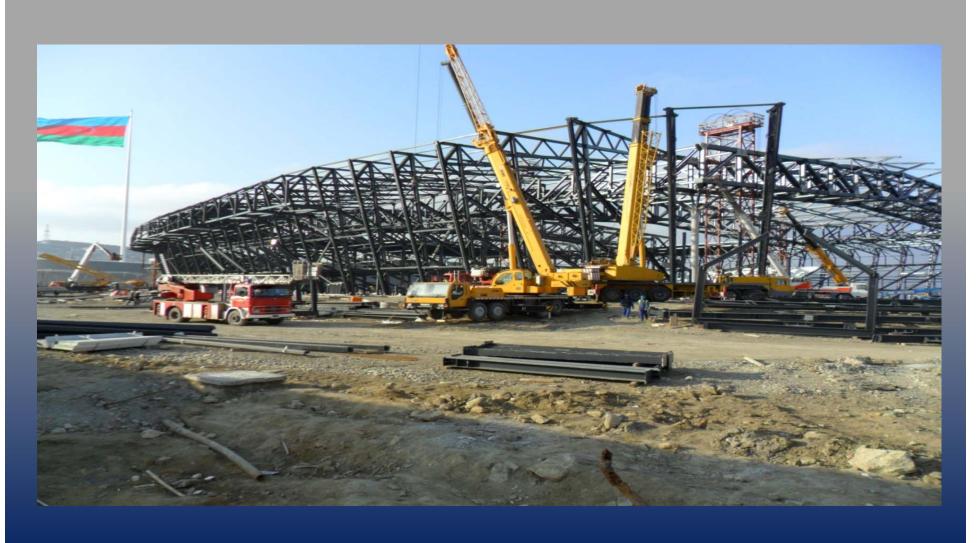

# BAKU 25.000 SEAT STADIUM ROOF AND FACADE STEEL CONSTRUCTION & CLADDING

Customer: ALPINE bau Germany

Remarks:

Design, fabrication and erection of roof steel structure of Crystall Hall Sport center complex (6.000 tons)

Date of completion: 2012