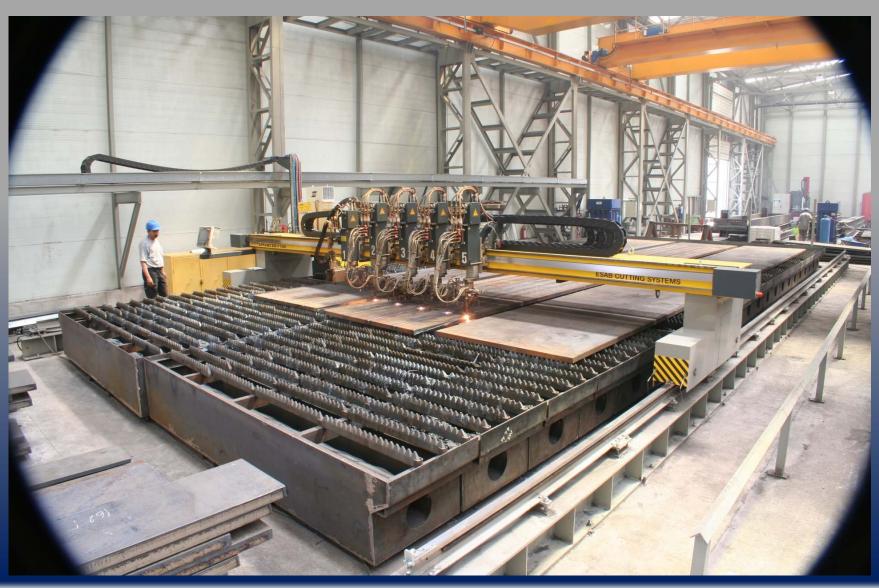

Dipl.- Ing. Reddmann

CSE - Casamorbal for Schweißschrick Insendicinal mbH Neddraseung SLV Beits-Brancheburg Luvenburger Str. 21 + 13953 Sects + Tyr. +48 30 40001-2 + Fas; +48 30 40001-11 Steinet year Str. 58 ds. 4 E-Mail: mail@ark 8t ds.



### **ORGANIZATION CHART**



### **GENERAL VIEW**



Total facility area

Closed area (factory and offices)

Open manufacturing / storage area

: 100,000 sqm

: 40,000 sqm

: 60,000 sqm

**RAW MATERIAL STOCKYARD** 



### **FINAL PACKING & LOADING AREA**



### **CUTTING HALL**



### MANUFACTURING HALL



### MANUFACTURING HALL



### MANUFACTURING HALL



**PREASSEMBLY HALL** 



### **PAINTING HALL**



### **SHOT BLASTING & PAINTING CABINS**



#### SHOTBLASTING-PAINTING-DRYING LINE



### **ROLLING MACHINE**



### **CNC FLAME CUTTING MACHINE**



### **COLUMN & BOOM WELDING AND MANIPULATOR**





SELECTED
REFERENCES
(STADIUMS)

# BAKU 25.000 SEAT STADIUM ROOF AND FACADE STEEL CONSTRUCTION & CLADDING



Customer: ALPINE bau Germany

Remarks:

Design, fabrication and erection of roof steel structure of Crystall Hall Sport center complex (6.000 tons)

Date of completion: 2012

# BAKU 25.000 SEAT STADIUM ROOF AND FACADE STEEL CONSTRUCTION & CLADDING



# BAKU 25.000 SEAT STADIUM ROOF AND FACADE STEEL CONSTRUCTION & CLADDING



### OLYMPIC 68.000 SEAT STADIUM ETFE ROOF AND FACADE STEEL STRUCTURE BAKU / AZERBAIJAN



Customer: VECTOR FOILTEC Germany

Remarks:

Fabrication of Roof and facade frames for ETFE cladding Steel structure of the Olympic stadium. (1.300 tons)

Date of completion: 2014

### OLYMPIC 68.000 SEAT STADIUM ETFE ROOF