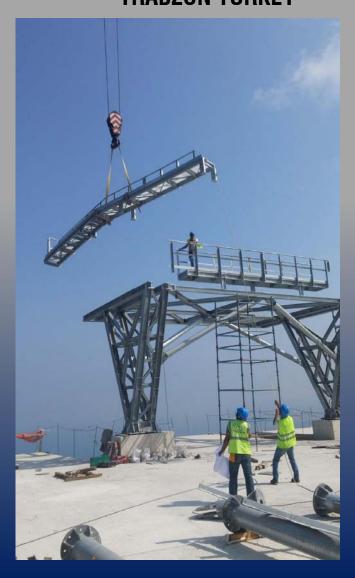

# TEMSAN SELECTED REFERENCES LATTICE TOWERS FOR TRABZON ROPEWAY PROJECT TRABZON-TURKEY

GÖBEKLİTEPE CANOPIES -URFA/TURKEY

Customer: Trans-t Construction
Turkey

Remarks:

Detailed design, fabrication and erection of roof structural steel in Şanlıurfa- Turkey. (500 tons)

### GÖBEKLİTEPE CANOPIES -URFA/TURKEY

GÖBEKLİTEPE CANOPIES -URFA/TURKEY