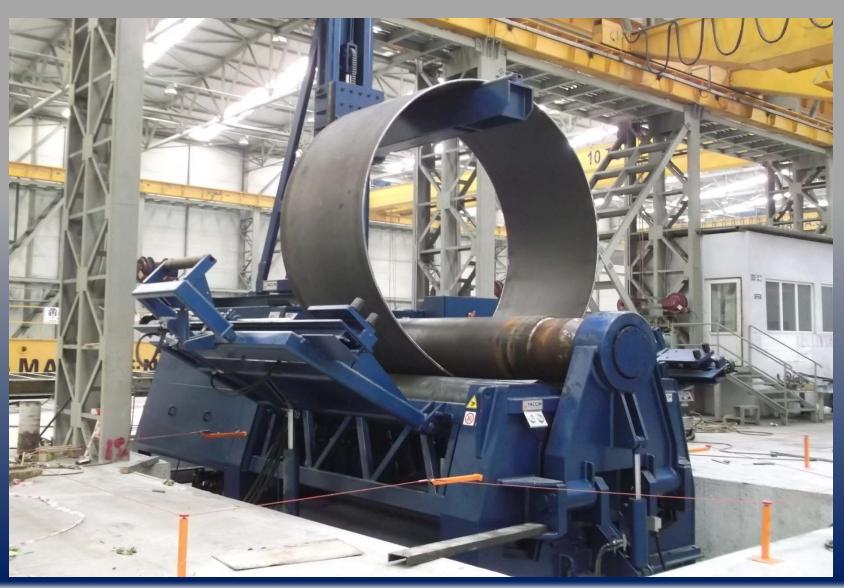

assung SLV Berlin Brandenburg 1 DIL

Dipl.- Ing. Reddmann

CSE - Casamorbal for Schweißschrick Insendicinal mbH Neddraseung SLV Beits-Brancheburg Luvenburger Str. 21 + 13953 Sects + Tyr. +48 30 40001-2 + Fas; +48 30 40001-11 Steinet year Str. 58 ds. 4 E-Mail: mail@ark 8t ds.



### **ORGANIZATION CHART**



### **GENERAL VIEW**



Total facility area

Closed area (factory and offices)

Open manufacturing / storage area

: 100,000 sqm

: 40,000 sqm

: 60,000 sqm

**RAW MATERIAL STOCKYARD** 



### **FINAL PACKING & LOADING AREA**



### **CUTTING HALL**



### MANUFACTURING HALL



### MANUFACTURING HALL



### MANUFACTURING HALL



**PREASSEMBLY HALL** 



### **PAINTING HALL**



### **SHOT BLASTING & PAINTING CABINS**



#### SHOTBLASTING-PAINTING-DRYING LINE



### **ROLLING MACHINE**



### **CNC FLAME CUTTING MACHINE**



### **COLUMN & BOOM WELDING AND MANIPULATOR**





SELECTED
REFERENCES
(STADIUMS)

# BAKU 25.000 SEAT STADIUM ROOF AND FACADE STEEL CONSTRUCTION & CLADDING



Customer: ALPINE bau Germany

Remarks:

Design, fabrication and erection of roof steel structure of Crystall Hall Sport center complex (6.000 tons)

Date of completion: 2012

# BAKU 25.000 SEAT STADIUM ROOF AND FACADE STEEL CONSTRUCTION & CLADDING



# BAKU 25.000 SEAT STADIUM ROOF AND FACADE STEEL CONSTRUCTION & CLADDING



### OLYMPIC 68.000 SEAT STADIUM ETFE ROOF AND FACADE STEEL STRUCTURE BAKU / AZERBAIJAN



Customer: VECTOR FOILTEC Germany

Remarks:

Fabrication of Roof and facade frames for ETFE cladding Steel structure of the Olympic stadium. (1.300 tons)

Date of completion: 2014

### O