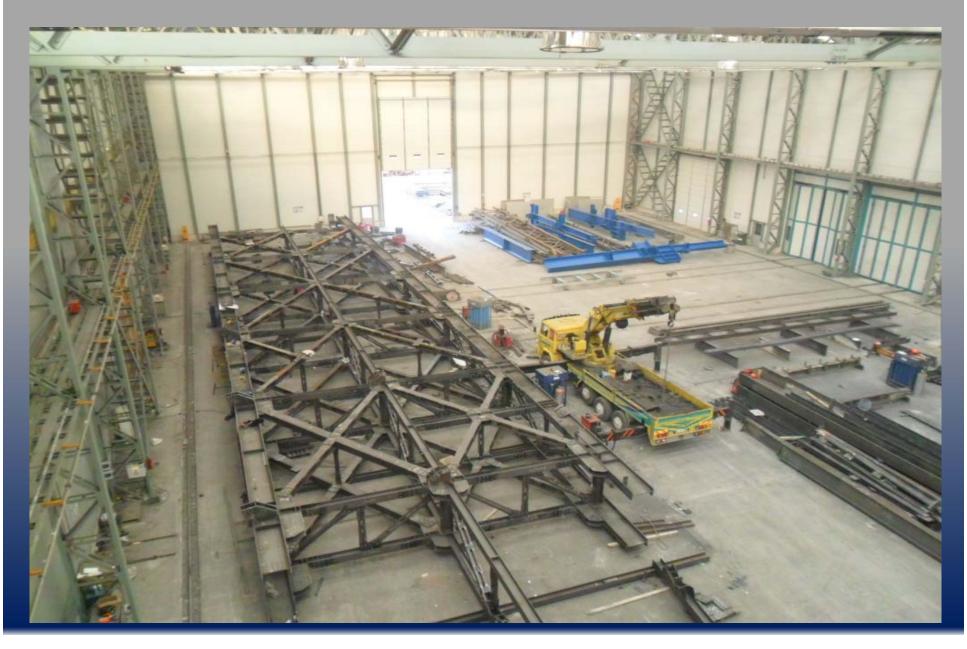

### **GENERAL VIEW**

Total facility area

Closed area (factory and offices)

Open manufacturing / storage area

: 100,000 sqm

: 40,000 sqm

: 60,000 sqm

**RAW MATERIAL STOCKYARD** 