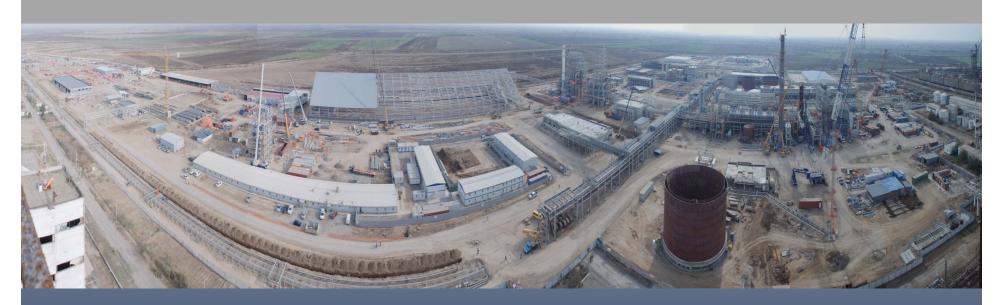

# POWER PLANT STEAM TURBINE BUILDING TUFANBEYLİ-TURKEY

**Customer: Skec** 

Korea

Remarks:

Fabrication of 7650 tons steel structure of the steam turbine building.

Date of completion: 2014

# POWER PLANT STEAM TURBINE BUILDING TUFANBEYLİ-TURKEY