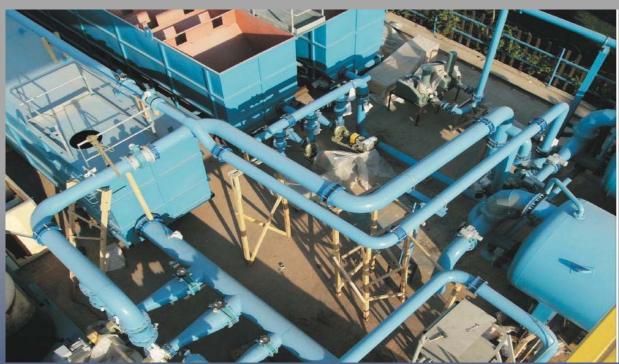

# DUAL MEDIA FILTER TANKS Reverse Osmosis Plant Barka- OMAN

**Customer: DEGREMONT SA France** 

#### Remarks:

Fabrication of 39 units dual media filter tanks with the dimensions of 4.0mx4.0mx14.5m and with the weight of 51 tons each. For reverse osmosis plant project in Barka, 2500 tons.

**Date of Completion : 2008** 