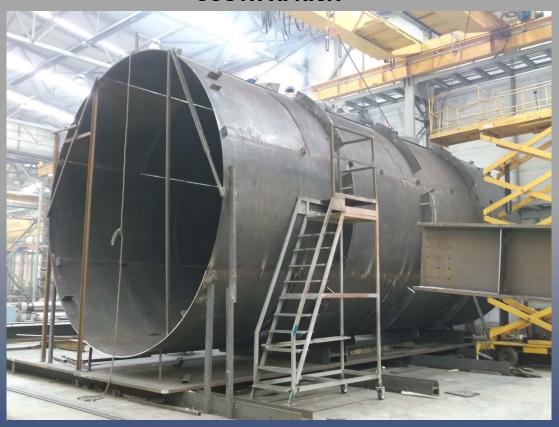

Fabrication and erection of steel structure for urea plant main building. (700 tons)

Date of completion: 2011

# POWER PLANT STEAM TURBINE BUILDING TUFANBEYLİ-TURKEY



**Customer: Skec** 

Korea

Remarks:

Fabrication of 7650 tons steel structure of the steam turbine building.

Date of completion: 2014

# POWER PLANT STEAM TURBINE BUILDING TUFANBEYLİ-TURKEY



# DUAL MEDIA FILTER TANKS Reverse Osmosis Plant Barka- OMAN





**Customer: DEGREMONT SA France** 

#### Remarks:

Fabrication of 39 units dual media filter tanks with the dimensions of 4.0mx4.0mx14.5m and with the weight of 51 tons each. For reverse osmosis plant project in Barka, 2500 tons.

**Date of Completion : 2008** 



STEAM DUCTS OHIO-USA



STEAM DUCTS OHIO-USA



STEAM DUCTS OHIO-USA



#### STEAM DUCTS SOUTH AFRICA



**Customer: Spx** 

Belgium

Remarks:

Fabrication of steam ducts of the power plant in South Africa,

**400 tons.** 



#### **CENAL POWER PLANT GENERATOR BUILDING**



Customer: Cenal Turkey

Remarks:

Fabrication of steel structure of generator building of the coal fired power plant. (1.500 tons)

## TEMSAN SELECTED REFERENCES CENAL POWER PLANT GENERATOR BUILDING



#### **WIND TOWERS**

#### **TURKEY**



Customer: Enercon Germany

Remarks:

**Fabrication of wind towers.** 

#### **Ashgabat Olympic Complex Monorails and Station Buildings**



Customer: Polimeks construction Turkey

Remarks:

Fabrication and erection of Ashgabat Olympic Complex 6 km monorail beam and station buildings. (6.000 tons)

**Ashgabat Olympic Complex Monorails and Station Buildings** 





**Ashgabat Olympic