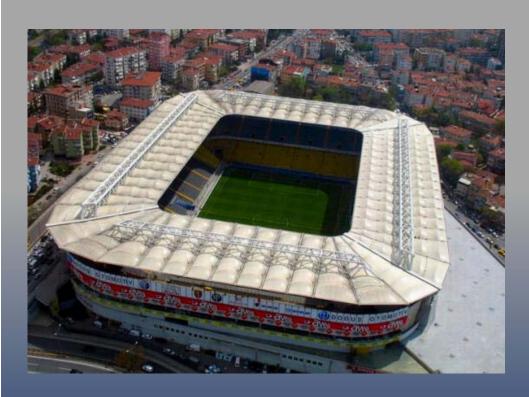

### FENERBAHÇE ŞÜKRÜ SARAÇOĞLU 50.500 SEAT STADIUM

Customer: Fenerbahçe Sports Club Turkey

Remarks:

Design, fabrication and erection of roof structure 1700 tons.

**Date of Completion : 2006** 

### FENERBAHÇE ŞÜKRÜ SARAÇOĞLU 50.500 SEAT STADIUM