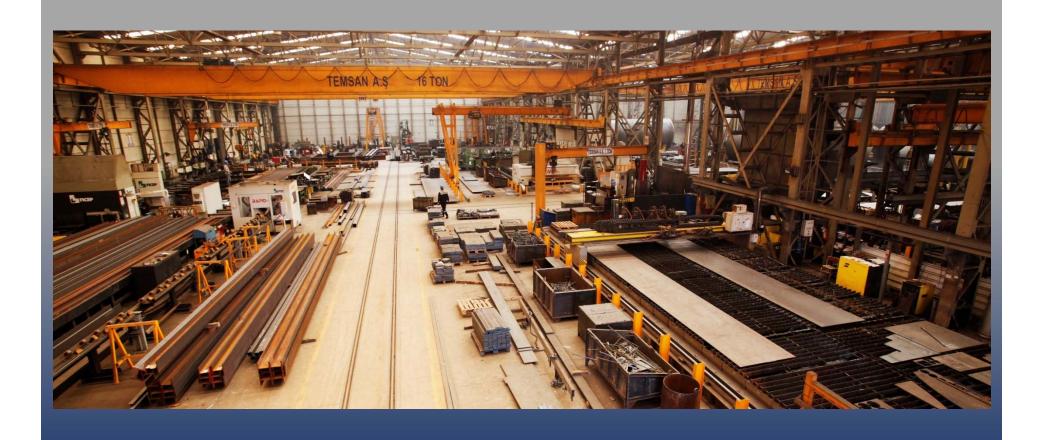

### **GENERAL VIEW**

Total facility area

Closed area (factory and offices)

Open manufacturing / storage area

: 100,000 sqm

: 40,000 sqm

: 60,000 sqm

**RAW MATERIAL STOCKYARD** 