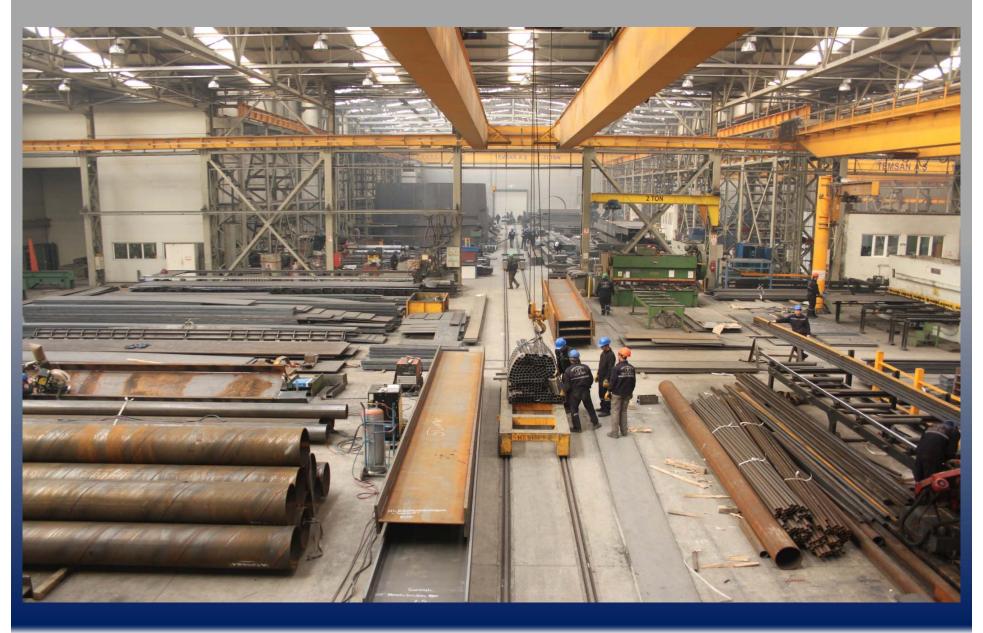

### **GENERAL VIEW**

Total facility area

Closed area (factory and offices)

Open manufacturing / storage area

: 100,000 sqm

: 40,000 sqm

: 60,000 sqm

**RAW MATERIAL STOCKYARD** 