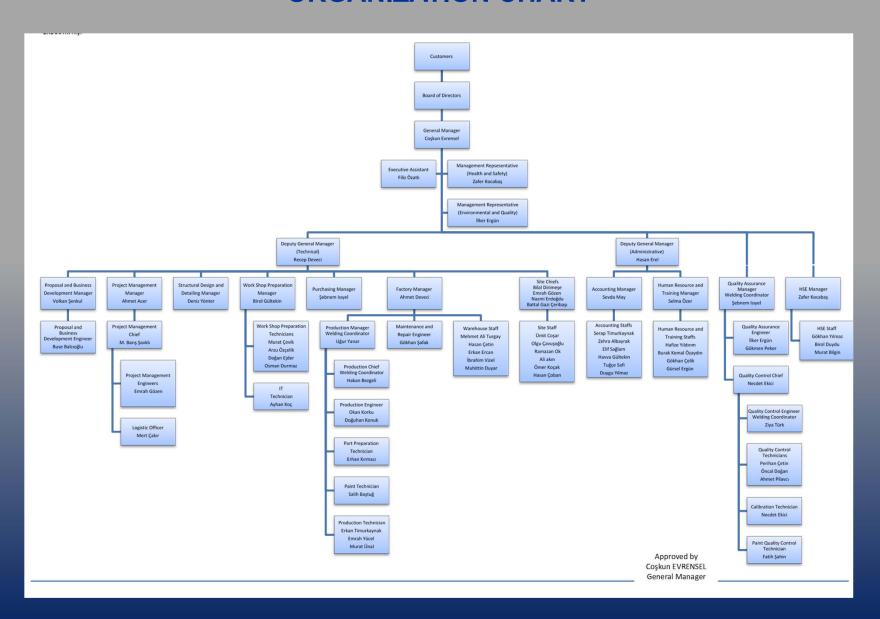

. Cad.No: 6 & 13

wird bescheinigt, dass es in dem gemäß Anlage angegebenen Umfang den Nachweis erbracht hat, die schweißtechnischen Qualitätsanforderungen nach fulfils the weiding quality requirements acc. to

#### **DIN EN ISO 3834-2**

Zu erfüllen. Within the extended, stated and provided evidence indicated in the attached appendix

1555/16

2016-11-12 to 2019-11-11

Ausgestellt am: 2016-11-09

> Zertifizierungsstelle Body of certification

GSI - Gesellschaft für Schweißtechnik Niederlassung SLV Berlin Brandenburg 1 DIL

Dipl.- Ing. Reddmann

CSE - Casamorbal for Schweißschrick Insendicinal mbH Neddraseung SLV Beits-Brancheburg Luvenburger Str. 21 + 13953 Sects + Tyr. +48 30 40001-2 + Fas; +48 30 40001-11 Steinet year Str. 58 ds. 4 E-Mail: mail@ark 8t ds.



### **ORGANIZATION CHART**



### **GENERAL VIEW**



Total facility area

Closed area (factory and offices)

Open manufacturing / storage area

: 100,000 sqm

: 40,000 sqm

: 60,000 sqm

**RAW MATERIAL STOCKYARD** 



### **FINAL PACKING & LOADING AREA**



### **CUTTING HALL**



### MANUFACTURING HALL



### MANUFACTURING HALL



### MANUFACTURING HALL



**PREASSEMBLY HALL** 



### **PAINTING HALL**



### **SHOT BLASTING & PAINTING CABINS**



#### SHOTBLASTING-PAINTING-DRYING LINE



### **ROLLING MACHINE**



### **CNC FLAME CUTTING MACHINE**



### **COLUMN & BOOM WELDING AND MANIPULATOR**





SELECTED
REFERENCES
(STADIUMS)

# BAKU 25.000 SEAT STADIUM ROOF AND FACADE STEEL CONSTRUCTION & CLADDING



Customer: ALPINE bau Germany

Remarks:

Design, fabrication and erection of roof steel structure of Crystall