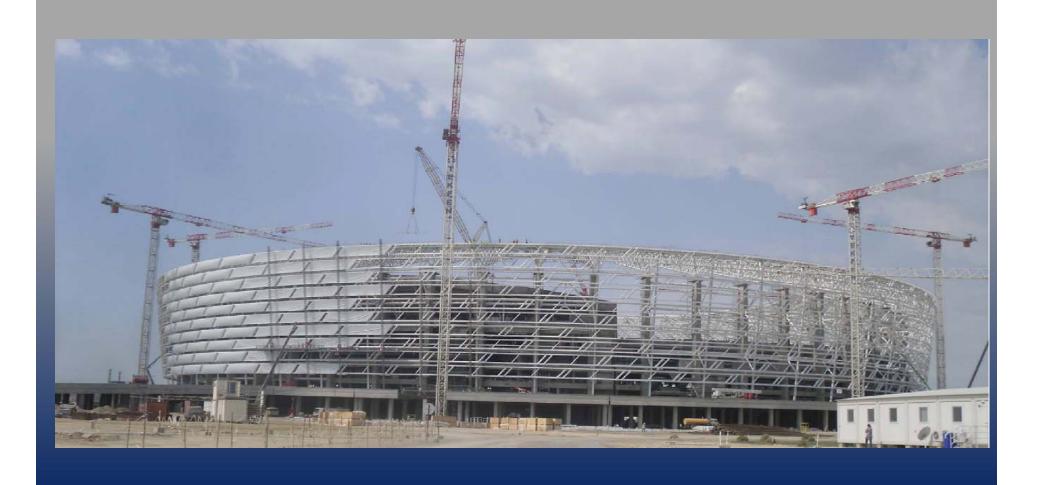

### OLYMPIC 68.000 SEAT STADIUM ETFE ROOF AND FACADE STEEL STRUCTURE BAKU / AZERBAIJAN

Customer: VECTOR FOILTEC Germany

Remarks:

Fabrication of Roof and facade frames for ETFE cladding Steel structure of the Olympic stadium. (1.300 tons)

Date of completion: 2014