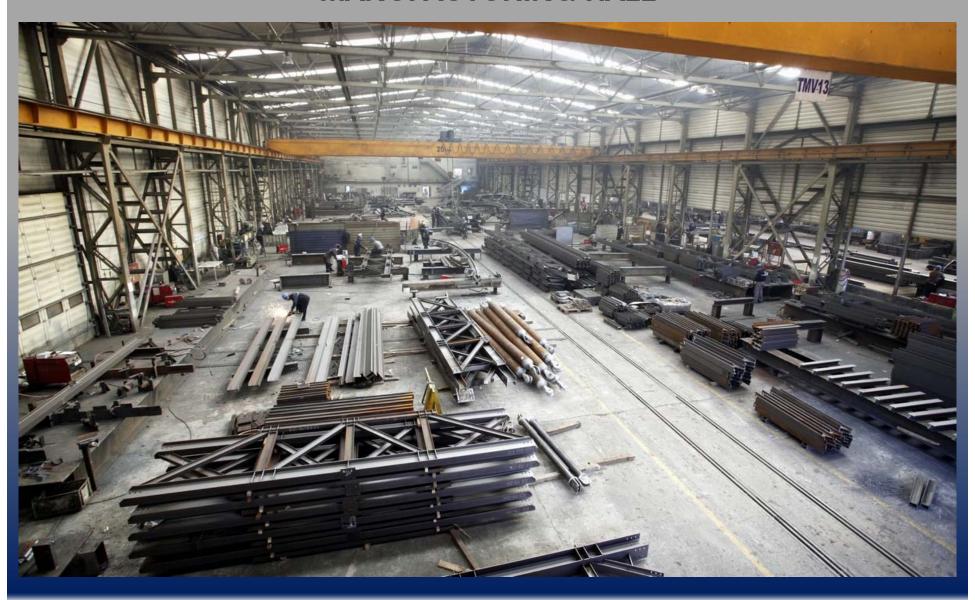

### **GENERAL VIEW**

Total facility area

Closed area (factory and offices)

Open manufacturing / storage area

: 100,000 sqm

: 40,000 sqm

: 60,000 sqm

**RAW MATERIAL STOCKYARD** 