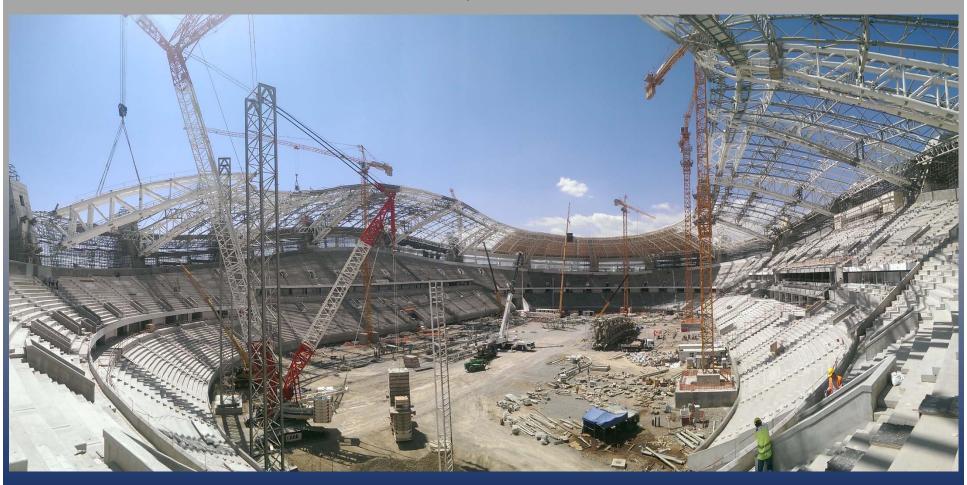

#### **ASHGABAT OLYMPIC STADIUM 45.000 SEATS**

**ASHGABAT / TURKMENISTAN** 

Customer: Polimeks Construction Turkey

Remarks:

Fabrication and erection of the steel roof and facade of the 45.000 seat Olympic stadium in Ashgabat (11.000 tons) Date of completion: 2016

#### **ASHGABAT / TURKMENISTAN**

Customer: Polimeks Construction
Turkey

Remarks:

Fabrication and erection of the steel roof and facade of the 45.000 seat Olympic stadium in Ashgabat (11.000 tons)

Date of completion: 2016