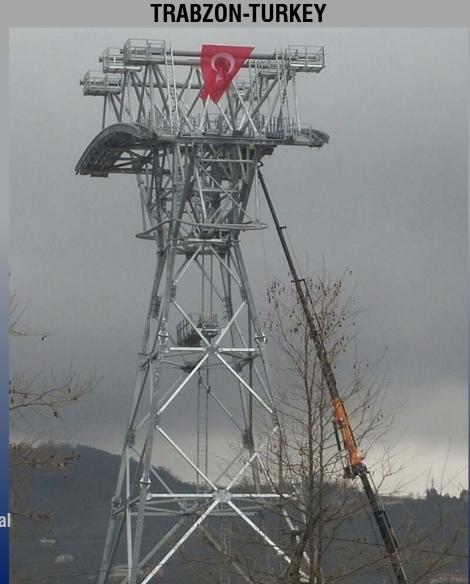

#### LATTICE TOWERS FOR TRABZON ROPEWAY PROJECT

Customer: Leitner Italy

Remarks:

Fabrication and erection of structural steel ropeway towers in Trabzon -

Turkey. (600 tons)

# TEMSAN SELECTED REFERENCES LATTICE TOWERS FOR TRABZON ROPEWAY PROJECT TRABZON-TURKEY

GÖBEKLİTEPE CANOPIES -URFA/TURKEY

Customer: Trans-t Construction
Turkey

Remarks:

Detailed design, fabrication and erection of roof structural steel in Şanlıurfa- Turkey. (500 tons)