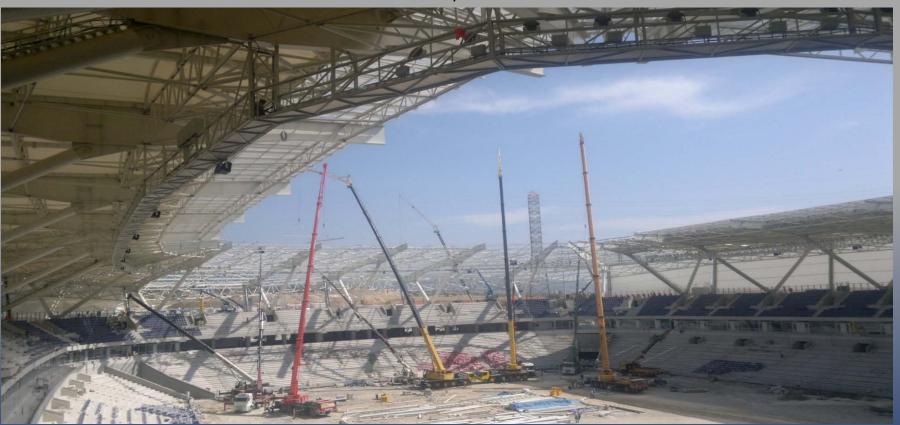

#### 2013 MEDITERRANEAN GAMES 25.000 SEAT STADIUM

#### **ROOF STEEL STRUCTURE & MEMBRANE**

**MERSIN / TURKEY** 

Customer: Limak Construction
Turkey

#### Remarks:

Fabrication and erection of 3500 tons steel and membrane for facade and roof of the 25.000 seat stadium for the Mediterranean games.

**Date of Completion: 2013** 

# 2013 MEDITERRANEAN GAMES 25.000 SEAT STADIUM ROOF STEEL STRUCTURE & MEMBRANE MERSIN / TURKEY