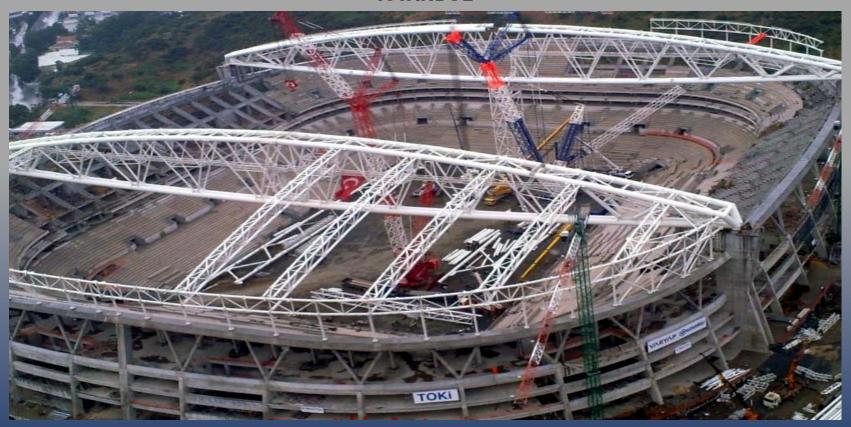

# GALATASARAY SEYRANTEPE 52.000 SEAT STADIUM ROOF STEEL CONSTRUCTION ISTANBUL

Customer: Varyap-Uzunlar JV Turkey

Remarks:

Design, fabrication and erection of roof steel structure of Seyrantepe Stadium. (6.000 tons)

Date of completion: 2010