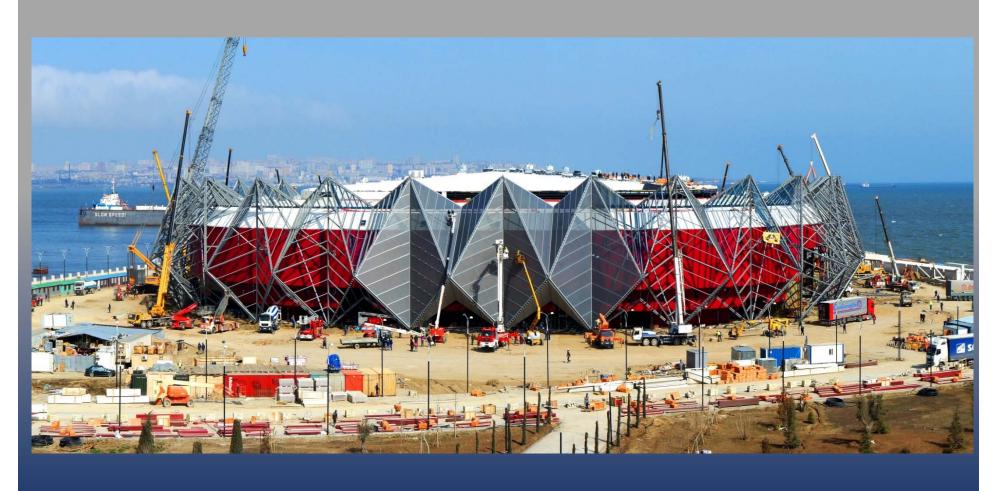

# BAKU 25.000 SEAT STADIUM ROOF AND FACADE STEEL CONSTRUCTION & CLADDING

Customer: ALPINE bau Germany

Remarks:

Design, fabrication and erection of roof steel structure of Crystall Hall Sport center complex (6.000 tons)

Date of completion: 2012