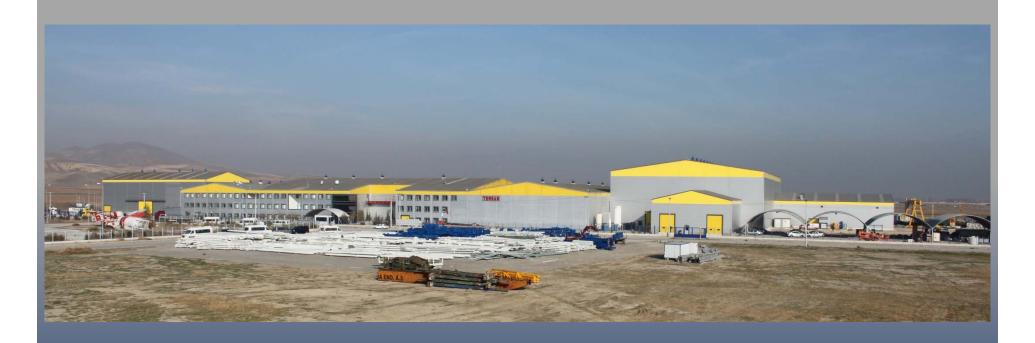

### **GENERAL VIEW**

Total facility area

Closed area (factory and offices)

Open manufacturing / storage area

: 100,000 sqm

: 40,000 sqm

: 60,000 sqm

**RAW MATERIAL STOCKYARD** 