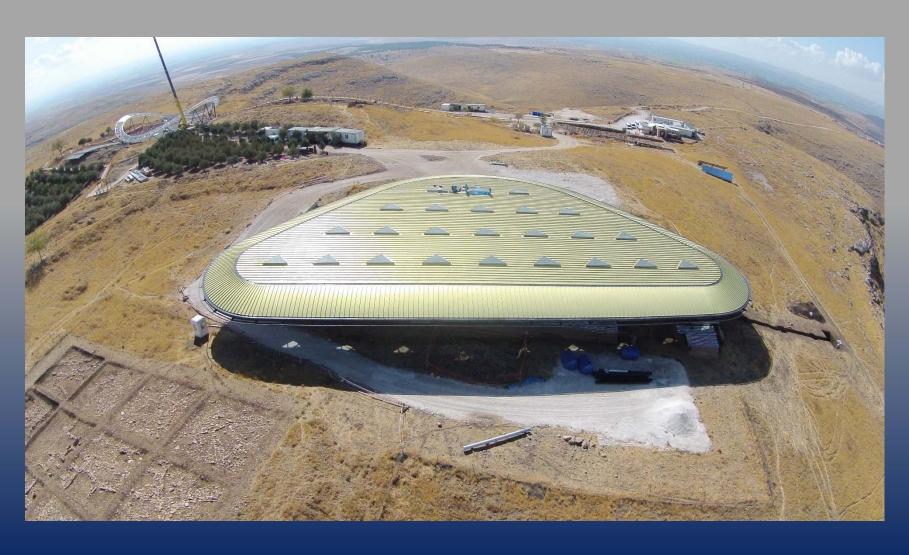

# TEMSAN SELECTED REFERENCES LATTICE TOWERS FOR TRABZON ROPEWAY PROJECT TRABZON-TURKEY

GÖBEKLİTEPE CANOPIES -URFA/TURKEY

Customer: Trans-t Construction
Turkey

Remarks:

Detailed design, fabrication and erection of roof structural steel in Şanlıurfa- Turkey. (500 tons)

### GÖBEKLİTEPE CANOPIES -URFA/TURKEY

GÖBEKLİTEPE CANOPIES -URFA/TURKEY