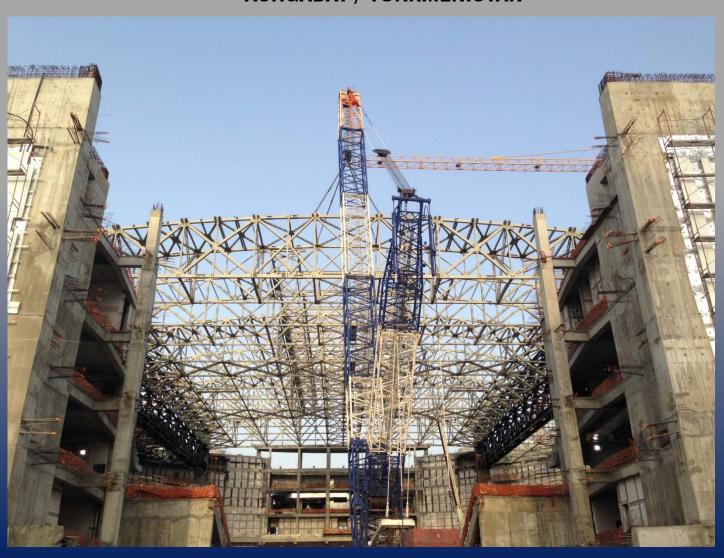

#### **ASHGABAT OLYMPIC STADIUM 45.000 SEATS**

**ASHGABAT / TURKMENISTAN** 

Customer: Polimeks Construction Turkey

Remarks:

Fabrication and erection of the steel roof and facade of the 45.000 seat Olympic stadium in Ashgabat (11.000 tons) Date of completion: 2016

#### **ASHGABAT OLYMPIC STADIUM 45.000 SEATS**

#### **ASHGABAT / TURKMENISTAN**

Customer: Polimeks Construction
Turkey

Remarks:

Fabrication and erection of the steel roof and facade of the 45.000 seat Olympic stadium in Ashgabat (11.000 tons)

Date of completion: 2016

# ASHGABAT OLYMPIC STADIUM 45.000 SEATS ASHGABAT / TURKMENISTAN

#### **ASHGABAT OLYMPIC STADIUM 45.000 SEATS**

**ASHGABAT / TURKMENISTAN** 