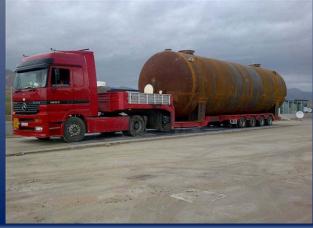

# DUAL MEDIA FILTER TANKS Reverse Osmosis Plant Barka- OMAN

**Customer: DEGREMONT SA France** 

#### Remarks:

Fabrication of 39 units dual media filter tanks with the dimensions of 4.0mx4.0mx14.5m and with the weight of 51 tons each. For reverse osmosis plant project in Barka, 2500 tons.

**Date of Completion : 2008** 