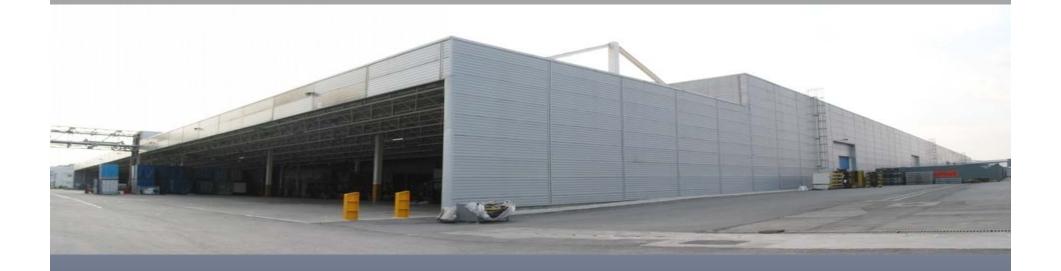

### **GENERAL VIEW**

Total facility area

Closed area (factory and offices)

Open manufacturing / storage area

: 100,000 sqm

: 40,000 sqm

: 60,000 sqm

**RAW MATERIAL STOCKYARD** 

### **FINAL PACKING & LOADING AREA**

### **CUTTING HALL**