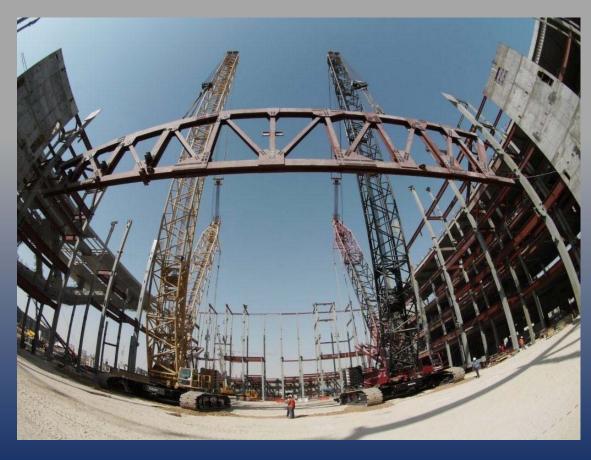

### **ORGANIZATION CHART**

### **GENERAL VIEW**

Total facility area

Closed area (factory and offices)

Open manufacturing / storage area

: 100,000 sqm

: 40,000 sqm

: 60,000 sqm

**RAW MATERIAL STOCKYARD** 