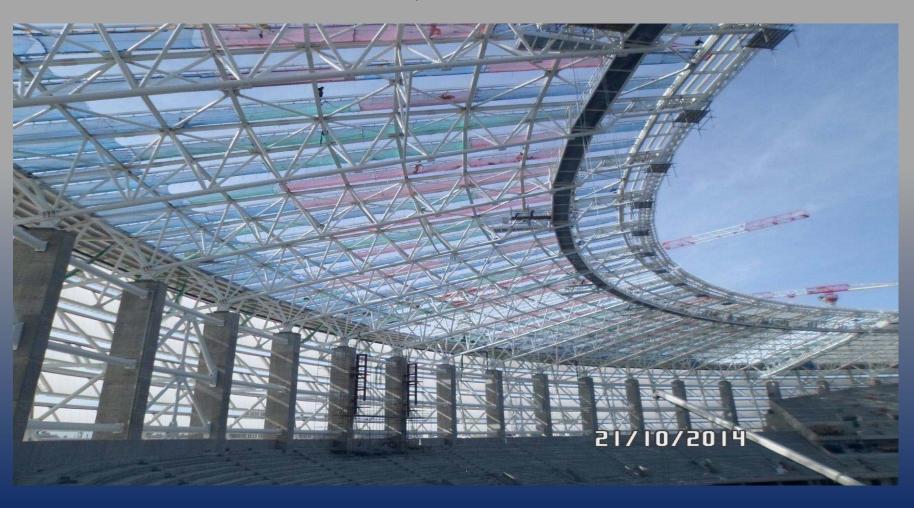

### OLYMPIC 68.000 SEAT STADIUM ETFE ROOF AND FACADE STEEL STRUCTURE BAKU / AZERBAIJAN

Customer: VECTOR FOILTEC Germany

Remarks:

Fabrication of Roof and facade frames for ETFE cladding Steel structure of the Olympic stadium. (1.300 tons)

Date of completion: 2014