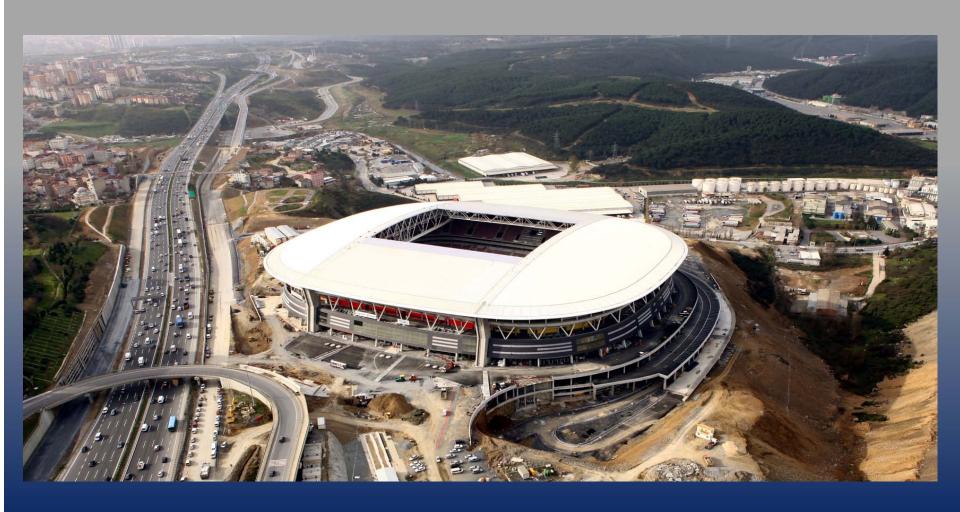

# GALATASARAY SEYRANTEPE 52.000 SEAT STADIUM ROOF STEEL CONSTRUCTION ISTANBUL

Customer: Varyap-Uzunlar JV Turkey

Remarks:

Design, fabrication and erection of roof steel structure of Seyrantepe Stadium. (6.000 tons)

Date of completion: 2010