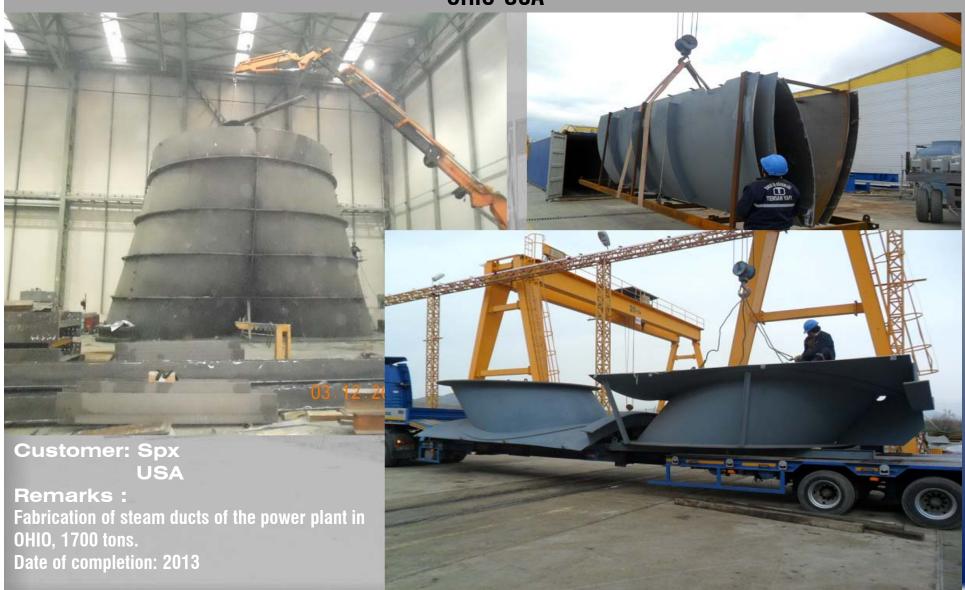

### **MARY TURKMENISTAN**



Customer: Renaissance Construction

Turkey

Remarks:

Fabrication and erection of steel structure for urea plant main building. (700 tons)

Date of completion: 2011

# POWER PLANT STEAM TURBINE BUILDING TUFANBEYLİ-TURKEY



**Customer: Skec** 

Korea

Remarks:

Fabrication of 7650 tons steel structure of the steam turbine building.

Date of completion: 2014

# POWER PLANT STEAM TURBINE BUILDING TUFANBEYLİ-TURKEY



# DUAL MEDIA FILTER TANKS Reverse Osmosis Plant Barka- OMAN





**Customer: DEGREMONT SA France** 

#### Remarks:

Fabrication of 39 units dual media filter tanks with the dimensions of 4.0mx4.0mx14.5m and with the weight of 51 tons each. For reverse osmosis plant project in Barka, 2500 tons.

**Date of Completion : 2008** 



STEAM DUCTS OHIO-USA



STEAM DUCTS OHIO-USA



STEAM DUCTS OHIO-USA



#### STEAM DUCTS SOUTH AFRICA



**Customer: Spx** 

Belgium

Remarks:

Fabrication of steam ducts of the power plant in South Africa,

**400 tons.** 



#### **CENAL POWER PLANT GENERATOR BUILDING**



Customer: Cenal Turkey

Remarks:

Fabrication of steel structure of generator building of the coal fired power plant. (1.500 tons)

## TEMSAN SELECTED REFERENCES CENAL POWER PLANT GENERATOR BUILDING



#### **WIND TOWERS**

#### **TURKEY**



Customer: Enercon Germany

Remarks:

**Fabrication of wind towers.** 

#### **Ashgabat Olympic Complex Monorails and Station Buildings**



Customer: Polimeks construction Turkey

Remarks:

Fabrication and erection of Ashgabat Olympic Complex 6 km monorail beam and station buildings. (6.000 tons)

**Ash