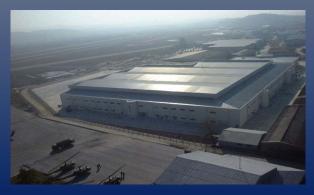

### **GENERAL VIEW**

Total facility area

Closed area (factory and offices)

Open manufacturing / storage area

: 100,000 sqm

: 40,000 sqm

: 60,000 sqm

**RAW MATERIAL STOCKYARD** 