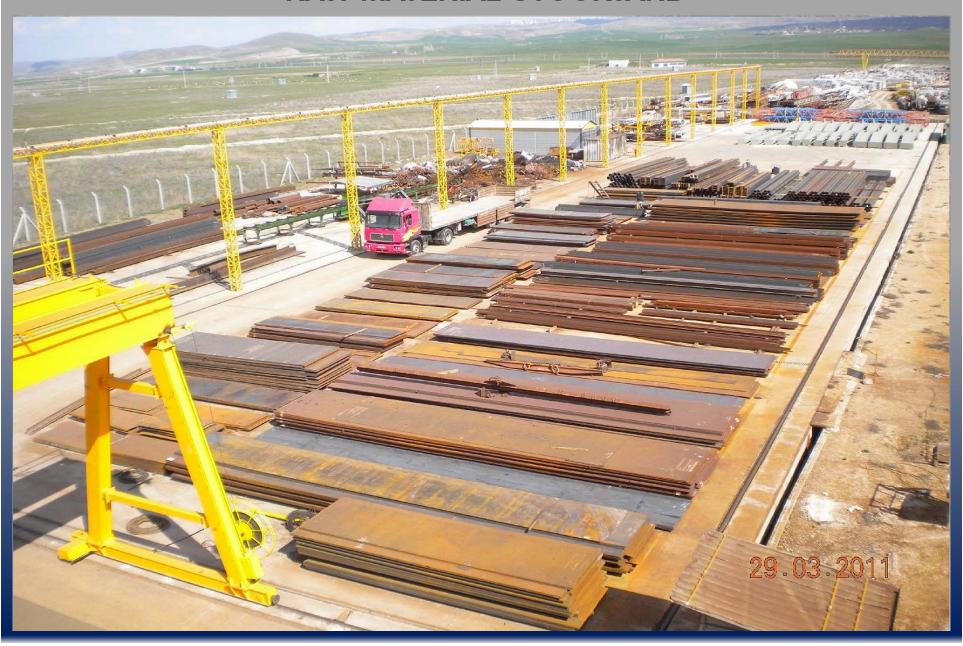

### **GENERAL VIEW**

Total facility area

Closed area (factory and offices)

Open manufacturing / storage area

: 100,000 sqm

: 40,000 sqm

: 60,000 sqm

**RAW MATERIAL STOCKYARD** 